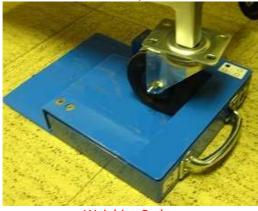

Portable Trolley Bed Scale

Weighing Pad

The main features of the MHS scales are:

- Suits any bed size
- Portable trolley design
- Powered by rechargeable battery and AC/DC power adapter
- Simple to setup and use, little effort required to roll bed casters on the 4 weighing pads
- Weighing units: kilograms (kg) and pounds (lb)
- High capacity 500kg x 0.1kg / 1100lb x 0.2lb
- Weight of the each bed type could be stored in memory and recalled when needed
- Tare (weigh of the bed) could be entered via keypad before or when the bed is on the scale
- Light weight 4 weighing pads
- Easy to read large 0.8"/ 20 mm 7-segment red LED display
- LED annunciators provide indication of the weighing and tare status
- Optional RS232 serial data communication port
- Made in Canada
- Warranty: 1 year