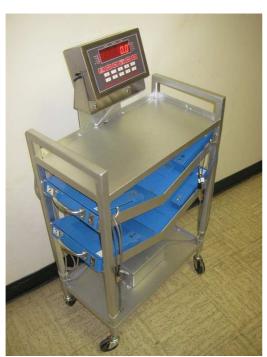

## **MHS Hospital Bed Weighing Scales**

MHS are high precision digital hospital bed scales which allow bedridden patients to be simply and accurately weighed with no or little disturbance.

These bed scales are used primarily in hospitals for weighing acute stroke and other patients.

Portable Trolley Bed Scale

Weighing Pad

The main features of the MHS scales are:

- Suits any bed size
- Portable trolley design
- Powered by rechargeable battery and AC/DC power adapter
- Simple to setup and use, little effort required to roll bed casters on the 4 weighing pads
- Weighing units: kilograms (kg) and pounds (lb)
- High capacity 500kg x 0.1kg / 1100lb x 0.2lb
- Weight of the each bed type could be stored in memory and recalled when needed
- Tare (weigh of the bed) could be entered via keypad before or when the bed is on the scale
- Light weight 4 weighing pads
- Easy to read large 0.8"/ 20 mm 7-segment red LED display
- LED annunciators provide indication of the weighing and tare status
- Optional RS232 serial data communication port
- Made in Canada
- Warranty: 1 year